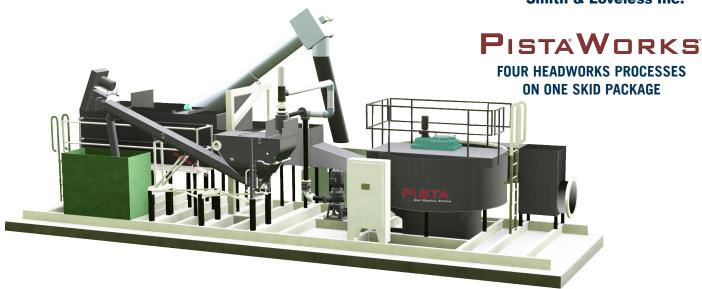

# PISTA® Works™ Complete Screening and Grit Removal All-in-One Package

#### **Features**

- Skid mounted headworks package
- Complete system design and compact footprint
- Pre-assembled and shipped, virtually eliminating construction costs. (Excluding OBEX™ Spiral Fine Screen and PISTA® Grit Concentrator Overflow Piping, which are installed in the field)
- All equipment components constructed of stainless steel for years of dependable service
- Utilizing multiple patented technologies including PISTA® 360™ with V-FORCE BAFFLE™and PISTA® TURBO™ Grit Washer
- PISTA® TURBO™ Grit Pump
- Designed to minimize maintenance costs and maximize the service life

#### **Package Components**

The complete system provided by Smith & Loveless includes:

- ANSI flanged connections
- Influent trough with slide gate
- 6 mm **OBEX™ Spiral Fine Screen**
- Manual Bypass Bar Screen
- PISTA® 360™ Grit Chamber with patented V-FORCE BAFFLE™
- PISTA® TURBO™ Grit Pump
- Two platforms for easy equipment access
- Ni-Hard PISTA® Grit Concentrator