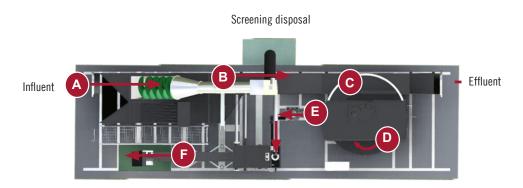

## **PISTA® Works™ Flow Scheme**

- **△** Influent connection to **OBEX™** Spiral Fine Screens
- **B** To **PISTA**® influent channel
- G To PISTA® 360™ Grit Chamber with patented V-FORCE BAFFLE™
- Grit is separated from wastewater and collected in lower hopper
- PISTA® TURBO™ Grit Pump moves the grit to the PISTA® Grit Concentrator and PISTA® TURBO™ Grit Washer for washing and dewatering
- Final grit disposal