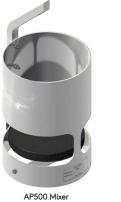

## **GridBee® AP500 Air-Powered Mixers**

The AP500 helps dissolve the grease layer, minimizes pump inlet clogging from wipes and other materials, and reduces H2S odor & corrosion.

## Ask about our FREE 30-day trial!

- Constructed of 316SS and polymer materials
- Portable & compact (fits through a 14 inch opening)
- Easily installed by plant personnel
- Can be operated dry with no damage to the unit
- Significant cost savings over time