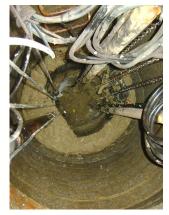

## Photos of a wet well in Rockaway, NJ before and after installation of the GridBee<sup>®</sup> AP500

**BEFORE** INSTALLATION

**2 WEEKS AFTER ISTALLATION** 

**5 WEEKS AFTER** INSTALLATION