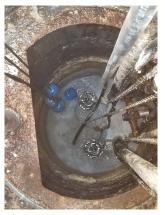

## Photos of a wet well in Rockaway, NJ before and after installation of the GridBee<sup>®</sup> AP500

**BEFORE** INSTALLATION

**2 WEEKS AFTER ISTALLATION** 

**5 WEEKS AFTER** INSTALLATION