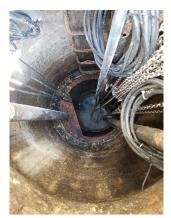

## Photos of a wet well in Rockaway, NJ before and after installation of the GridBee<sup>®</sup> AP500

**BEFORE** INSTALLATION

**2 WEEKS AFTER ISTALLATION** 

**5 WEEKS AFTER** INSTALLATION