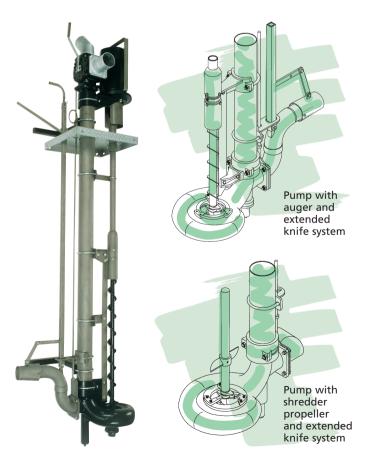

## **The Unique Concept**

In Landia chopper pumps the knife system is isolated, clearly separated from the pump casing and the impeller. This ensures that the pump and the subsequent pipe do not block and that the pump casing and the impeller are not worn or damaged in connection with the chopping function of the pump.

### Rotating and fixed knives:

The knife system in front of the pump casing and the impeller ensures that

- The pump inlet is kept free
- The dry matter particles are chopped before the medium enters the pump
- The impeller and the pump casing are protected against impurities.

### Open impeller:

The pump casing and the impeller form a unit which ensures that no dry matter particles are "caught" in the pump. The shape and the size of the impeller are adjusted to the pumping situation and to the nature of the medium.

## Back plate and front plate with guide traces:

ensure that the dry matter particles are transported to the outlet of the pump, and thus protect the sealing system in the best way.