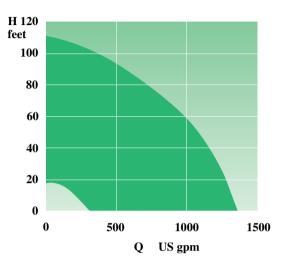

#### Submersible pump

Type: DG-I

Next to the complete submersible pump installation with coupling flange in vertical installation we are able to supply pumps for horizontal installation or with an adapter for existing

installations.





#### Long shaft motor pump for wet well installation

Type: MPG-I

Extremely sturdy pump with liquidlubricated bearings. Almost maintenance-free. Especially suited for combined pumping and efficient mixing. Up to three years extended waranty are available. Sizes: 4", 5" and 6".



## **The Unique Concept**

In Landia chopper pumps the knife system is isolated, clearly separated from the pump casing and the impeller. This ensures that the pump and the subsequent pipe do not block and that the pump casing and the impeller are not worn or damaged in connection with the chopping function of the pump.

### Rotating and fixed knives:

The knife system in front of the pump casing and the impeller ensures that

- The pump inlet is kept free
- The dry matter particles are chopped before the med