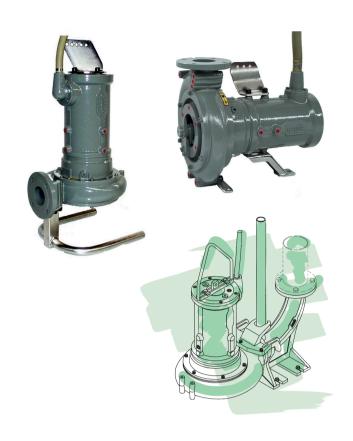

#### Submersible pump

Type: DG-I

Next to the complete submersible pump installation with coupling flange in vertical installation we are able to supply pumps for horizontal installation or with an adapter for existing

#### Long shaft motor pump for wet well installation

Type: MPG-I

Extremely sturdy pump with liquidlubricated bearings. Almost maintenance-free. Especially suited for combined pumping and efficient mixing. Up to three years extended waranty are available. Sizes: 4", 5" and 6".