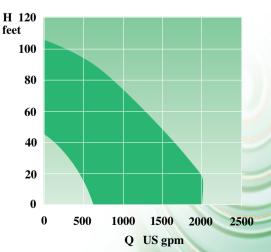

#### Submersible pump

Type: DG-I

Next to the complete submersible pump installation with coupling flange in vertical installation we are able to supply pumps for horizontal installation or with an adapter for existing

installations.





#### Long shaft motor pump for wet well installation

Type: MPG-I

Extremely sturdy pump with liquidlubricated bearings. Almost maintenance-free. Especially suited for combined pumping and efficient mixing. Up to three years extended waranty are available. Sizes: 4", 5" and 6".



## **The Unique Concept**

In Landia chopper pumps the knife system is isolated, clearly separated from the pump casing and the impeller. This ensures that the pump and the subsequent pipe do not block and that the pump casing and the impeller are not worn or damaged in connection with the chopping function of the pump.

### Rotating and fixed knives:

The knife system in front of the pump casing and the impeller ensures that

- The pump inlet is kept free
- The dry matter particles are chopped before the medium enters the pump
- The impeller and the pump casing are protected against impurities.

### Open impeller:

The pump casing and the impeller form a unit which ensures that no dry matter particles are "caught" in the pump. The shape and the size of the impeller are adjusted to the p